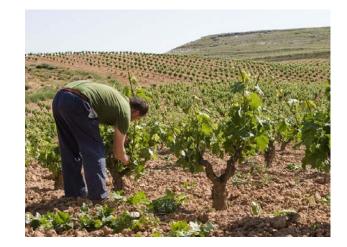

One of Spain's top red wine—
producing regions, Ribera del Duero
is located in the northwest of the
country, about two hours north
of Madrid. Ribera del Duero runs
from the east of Aranda del Duero
westward to Valladolid. Its name
translates as riverbanks of the Duero.

In fact, the region's vineyards flank the Duero River to the north and south, stretching up to the limestone cliffs where the valley intersects with the Meseta Central, a plateau that rises between 700 and 1,000 meters above sea level and varies in width and depth throughout the valley.