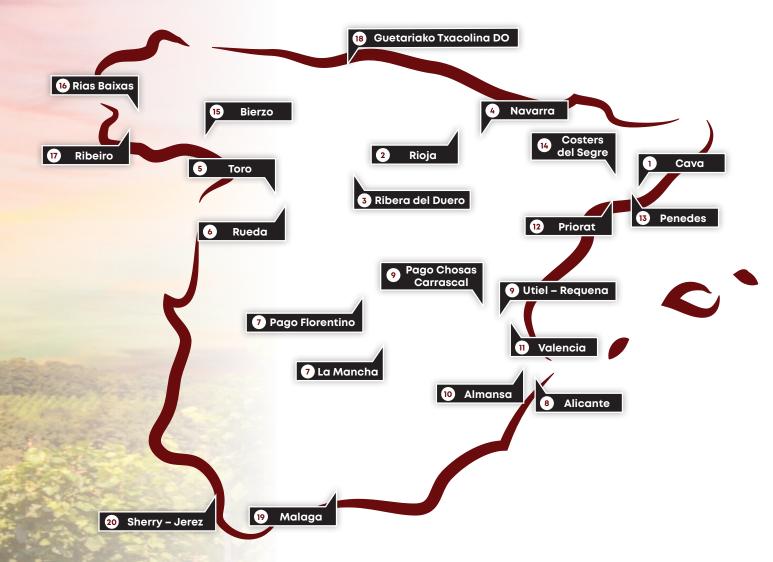

### Welcome to the Premier League of Spanish wines by

| 0  | Cava DO                                  | 13 | Penedes DO                  |
|----|------------------------------------------|----|-----------------------------|
| 2  | Rioja DOCa                               | 14 | Costers del Segre DO        |
| 3  | Ribera del Duero DO                      | 15 | Bierzo DO                   |
| 4  | Navarra DO                               | 16 | Rias Baixas DO              |
| 5  | Toro DO                                  | 17 | Ribeiro DO                  |
| 6  | Rueda DO                                 | 18 | Guetariako Txacolina DO     |
| 7  | La Mancha/Pago Florentino                | 19 | Sierra de Malaga DO         |
| 8  | Alicante DO                              | 20 | Sherry – Jerez              |
| 9  | Utiel Requena DO / Pago Chozas Carrascal | 21 | Aldea – Non-Alcoholic Wines |
| 10 | Almansa DO                               | 22 | Brandy, Gins and Liquors    |
| •  | Valencia DO                              | 23 | Mineral Water and Beer      |
| 12 | Priorat DOQ                              |    |                             |