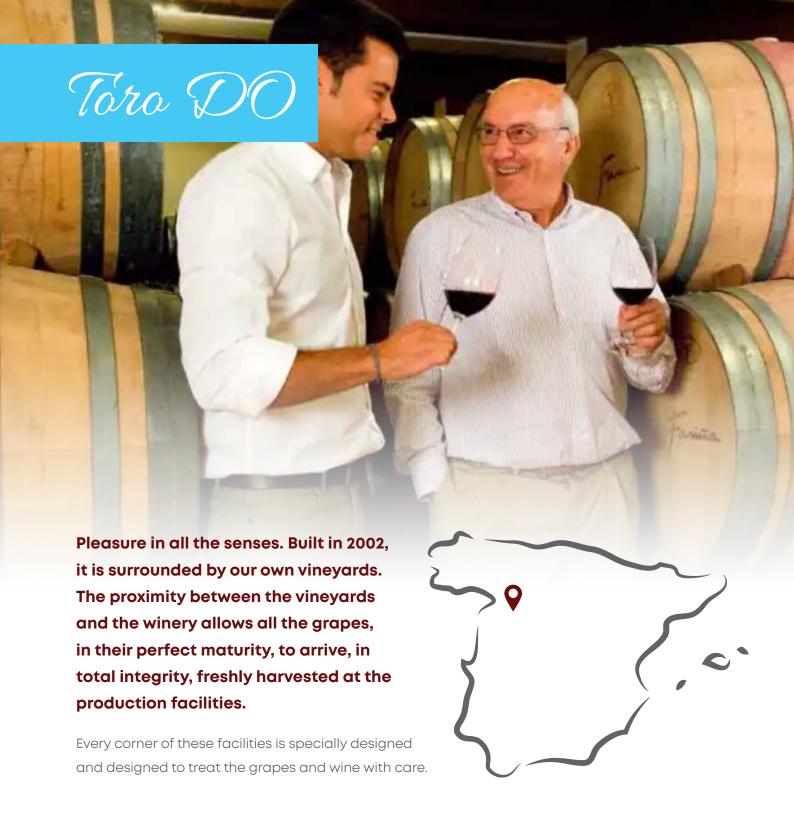

#### **BODEGAS FARIÑA**

Everything starts with a great dream and great hope: to make a wine that expresses the personality of our land and show it off around the world." This dream of my father's, Manuel Fariña, was the starting point of what we are today, what Bodegas Fariña has become.

| Code   | Description                        | Grapes        | Vintage  | ABV   | Pack/<br>Size Cl | Туре   | Case<br>Price | Unit Price |
|--------|------------------------------------|---------------|----------|-------|------------------|--------|---------------|------------|
| 0430CB | Colegiata Blanco                   | Malvasia      | 2022/23  | 12.5% | 6 x 75           | Blanco | £51.54        | £8.59      |
| 0432CB | Colegiata Tinto                    | Tinta de Toro | 2019/20  | 13.5% | 6 x 75           | Tinto  | £51.54        | £8.59      |
| 0435CB | El Primero                         | Tinta de Toro | 2018//19 | 12.5% | 6 x 75           | Tinto  | £58.20        | £9.70      |
| 0434CB | Fariña Lagrima                     | Tinta de Toro | 2016/17  | 13.5% | 6 x 75           | Tinto  | £62.22        | £10.37     |
| 0433CB | Gran Colegiata Original<br>Reserva | Tinta de Toro | 2020     | 14.5% | 6 x 75           | Tinto  | £105.60       | £17.60     |