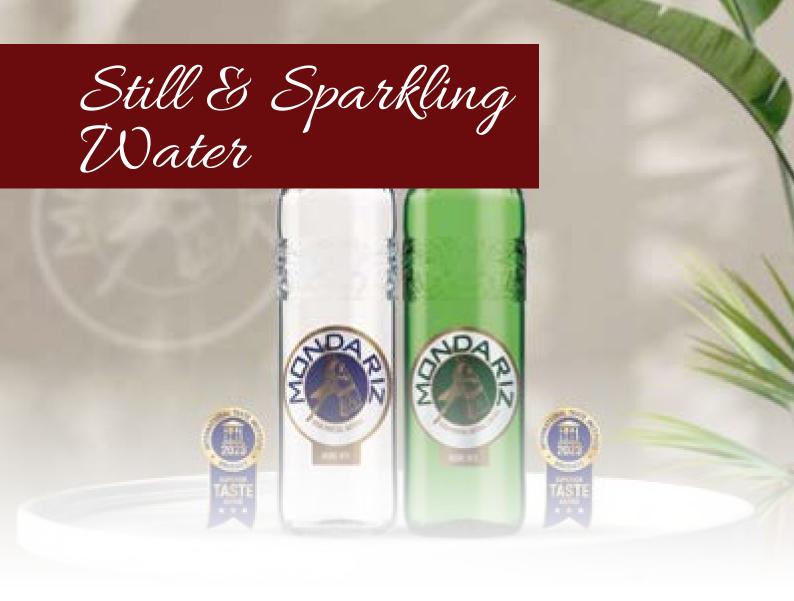

the taste of new consumers and different lifestyles.

| Code   | Description           | Grapes      | Vintage | ABV  | Pack/<br>Size Cl | Туре               | Case<br>Price | Unit Price |
|--------|-----------------------|-------------|---------|------|------------------|--------------------|---------------|------------|
| 1430CB | Aldea Sparkling White | Moscatel    | NV      | 0.0% | 6 x 75           | Sparkling          | £34.80        | £5.80      |
| 1431CB | Aldea Sparkling Rose  | Syrah       | NV      | 0.0% | 6 x 75           | Rosé-<br>Sparkling | £34.80        | £5.80      |
| 1432CB | Aldea White Wine      | Moscatel    | NV      | 0.0% | 6 x 75           | Blanco             | £27.54        | £4.59      |
| 1434CB | Aldea Red Wine        | Tempranillo | NV      | 0.0% | 6 x 75           | Tinto              | £27.54        | £4.59      |