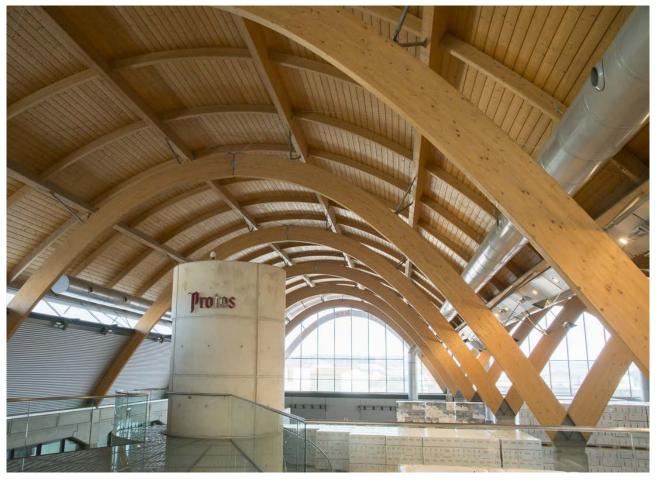

#### **BODEGAS PROTOS**

Our mission since 1927, has been to be faithful to our claim "BEING FIRST", as an attitude of constant improvement with the sole aim of elaborating the best wine.

| Code   | Description         | Grapes     | Vintage | ABV   | Pack/<br>Size Cl | Туре  | Case<br>Price | Unit Price |
|--------|---------------------|------------|---------|-------|------------------|-------|---------------|------------|
| 0753CB | Protos Joven Roble  | Tinto Fino | 2022    | 14.5% | 6 x 75           | Tinto | £70.32        | £11.72     |
| 0755CB | Protos Crianza      | Tinto Fino | 2019    | 14.5% | 6 x 75           | Tinto | £103.08       | £17.18     |
| 0756CB | Protos "27"         | Tinto Fino | 2020    | 14.5% | 6 x 75           | Tinto | £120.24       | £20.04     |
| 0757CB | Protos Reserva      | Tinto Fino | 2018/19 | 14.5% | 6 x 75           | Tinto | £144.12       | £24.02     |
| 0758CB | Protos Gran Reserva | Tinto Fino | 2015/16 | 14.5% | 6 x 75           | Tinto | £232.86       | £38.81     |

#### **BODEGAS PROTOS**

Protos continues to evolve, adapting our wines with the utmost respect to the land and remaining at the forefront of natural, quality wines made in Spain.

| Code   | Description            | Grapes  | Vintage | ABV   | Pack/<br>Size Cl | Туре   | Case<br>Price | Unit Price |
|--------|------------------------|---------|---------|-------|------------------|--------|---------------|------------|
| 0750CB | Protos Verdejo         | Verdejo | 2023    | 13.0% | 6 x 75           | Blanco | £58.56        | £9.76      |
| 0752CB | Protos Verdejo Reserva | Verdejo | 2020    | 13.0% | 6 x 75           | Blanco | £111.48       | £18.58     |