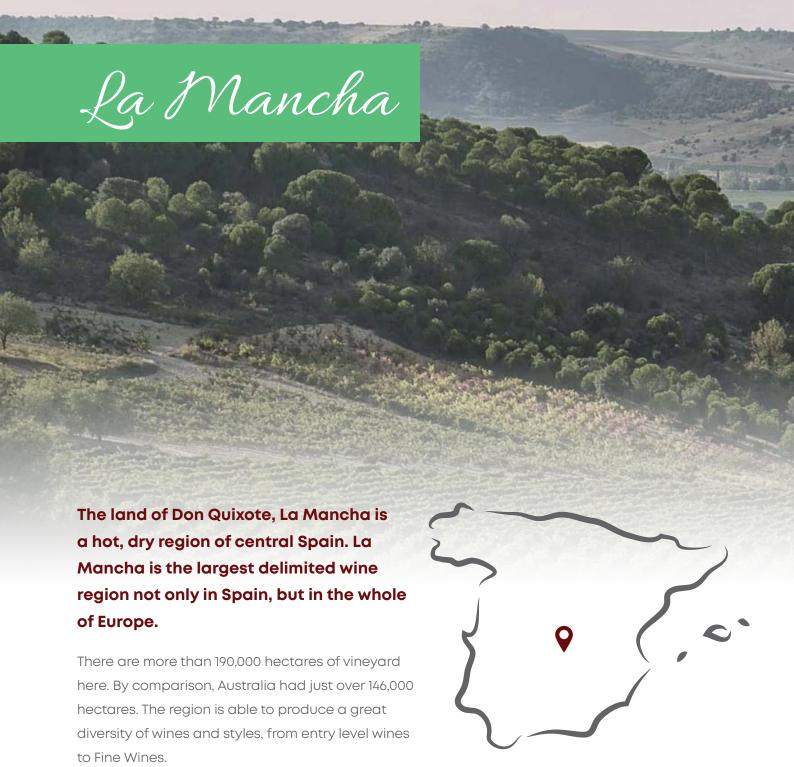

#### **BODEGAS Y VIÑEDOS CASA DEL VALLE**

The legacy of the culture and philosophy of the Châteaux. In this district in Castilla La Mancha. Due to their good ageing qualities and the way they adapt to our winemaking methods to produce wines with a deep and complex character and personality.

| Code   | Description    | Grapes                                | Cert. | Vintage | ABV   | Pack/<br>Size Cl | Туре   | Case<br>Price | Unit Price |
|--------|----------------|---------------------------------------|-------|---------|-------|------------------|--------|---------------|------------|
| 0316BB | Acantus Blanco | Sauvignon Blanc                       |       | 2023    | 12.0% | 12 x 75          | Blanco | £73.80        | £6.15      |
| 0317BB | Acantus Rosado | Cabernet<br>Sauvignon,<br>Tempranillo |       | 2023    | 12.0% | 12 x 75          | Rosado | £73.80        | £6.15      |
| 0315BB | Acantus Tinto  | Merlot, Syrah                         |       | 2023    | 12.5% | 12 x 75          | Tinto  | £73.80        | £6.15      |
| 0342CB | Monpas Blanco  | Chardonnay                            | 22    | 2023    | 12.5% | 6 x 75           | Blanco | £41.34        | £6.89      |
| 0341CB | Monpas Tinto   | Syrah                                 | 22    | 2022    | 13.5% | 6 x 75           | Tinto  | £41.34        | £6.89      |

#### **BODEGAS VOLVER**

Our most prized asset is our heritage of vines between 30 and 90 years old, indigenous varieties cultivated in a sustainable way with minimal intervention. The pillars of the bodega are based on the repositioning of quality Spanish wines and recovering old indigenous vineyards which, either through low production or lack of generational succession, had been lost.

| Code   | Description                                   | Grapes                    | Cert.       | Vintage | ABV   | Pack/<br>Size Cl | Туре   | Case<br>Price | Unit Price |
|--------|-----------------------------------------------|---------------------------|-------------|---------|-------|------------------|--------|---------------|------------|
| 0914BB | Espeto Blanco                                 | Verdejo                   | V           | 2023    | 12.5% | 12 x 75          | Blanco | £77.28        | £6.44      |
| 0914DK | Espeto Blanco Bag<br>in Box 3x5Ltr            | Verdejo                   | Ŷ           | 2023    | 11.0% | 3 x 500          | Blanco | £101.22       | £33.74     |
| 0916CB | Paso a Paso Blanco                            | Macabeo,<br>Verdejo       | Ŷ           | 2023    | 12.5% | 6 x 75           | Blanco | £41.46        | £6.91      |
| 0920BB | Paso a Paso Blanco<br>Organico                | Verdejo                   | <b>// Y</b> | 2023    | 12.5% | 12 x 75          | Blanco | £89.52        | £7.46      |
| 0907CB | Solnia Blanco                                 | Sauvignon Blanc           | V           | 2023    | 12.5% | 6 x 75           | Blanco | £47.52        | £7.92      |
| 0908BB | Espeto Rosado                                 | Bobal                     | V           | 2023    | 12.5% | 12 x 75          | Rosado | £77.28        | £6.44      |
| 0915BB | Espeto Tinto                                  | Tempranillo               | V           | 2023    | 12.5% | 12 x 75          | Tinto  | £77.28        | £6.44      |
| 0915DK | Espeto Tinto Bag in<br>Box 3x5Ltr             | Tempranillo               | Ŷ           | 2023    | 11.0% | 3 x 500          | Tinto  | £101.22       | £33.74     |
| 0934CB | Paso a Paso Tinto<br>Joven                    | Tempranillo               | Ŷ           | 2023    | 13.5% | 6 x 75           | Tinto  | £40.98        | £6.83      |
| 0917BB | Paso a Paso Roble<br>Tempranillo-<br>Graciano | Tempranillo ,<br>Graciano | Ŷ           | 2022/23 | 14.0% | 12 x 75          | Tinto  | £93.60        | £7.80      |

#### **BODEGAS VOLVER** LA MANCHA DO

| Code   | Description               | Grapes   | Cert. | Vintage | ABV   | Pack/<br>Size Cl | Туре  | Case<br>Price | Unit Price |
|--------|---------------------------|----------|-------|---------|-------|------------------|-------|---------------|------------|
| 0936CB | Volver                    | Cencibel | V     | 2020    | 15.0% | 6 x 75           | Tinto | £72.60        | £12.10     |
| 0936CM | Volver Magnums            | Cencibel | V     | 2020    | 15.0% | 6 x 150          | Tinto | £153.72       | £25.62     |
| 0932CB | Volver Cuvee Old<br>Vines | Cencibel | V     | 2018/19 | 15.5% | 6 x 75           | Tinto | £126.72       | £21.12     |