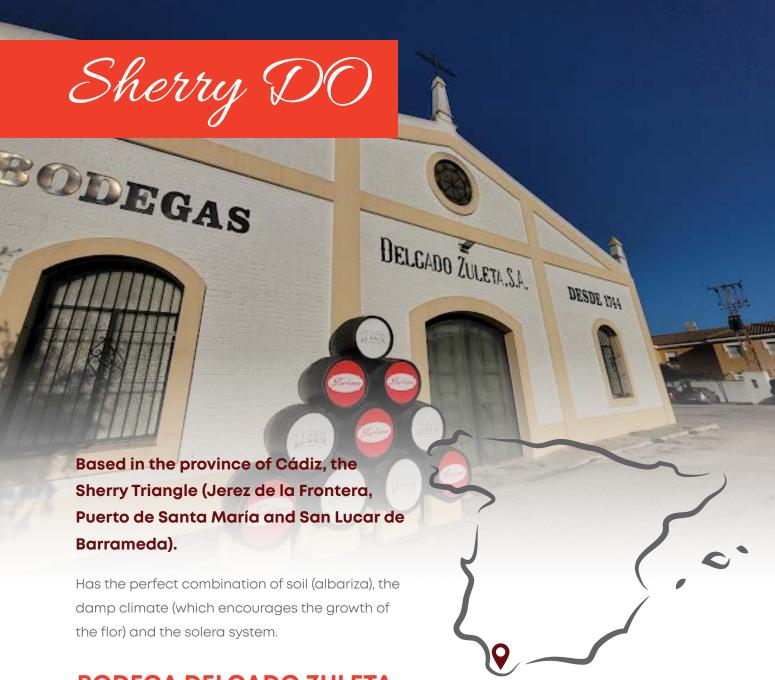

#### **BODEGA DELGADO ZULETA**

The oldest winery in the Marco de Jerez region. According to its archive records, its origins go back to the XVIII century and the oldest legacy found in the company's extensive archive dates from 1719.