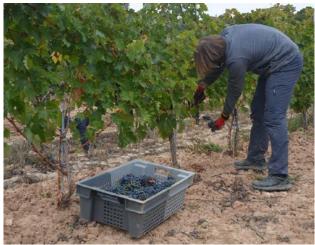

One of Spain's top red wine—
producing regions, Ribera del Duero
is located in the northwest of the
country, about two hours north
of Madrid. Ribera del Duero runs
from the east of Aranda del Duero
westward to Valladolid. Its name
translates as riverbanks of the Duero.

In fact, the region's vineyards flank the Duero River to the north and south, stretching up to the limestone cliffs where the valley intersects with the Meseta Central, a plateau that rises between 700 and 1,000 meters above sea level and varies in width and depth throughout the valley.

#### **BODEGAS ARZUAGA NAVARRO**

Find out about our origins, step into our world and discover our philosophy, the personality of each of our wines. Find out more about one of the best-known Ribera del Duero wineries. There can be no doubt that Arzuaga wines are made based on three premises: the soil, the climate and the orientation of the vineyards.