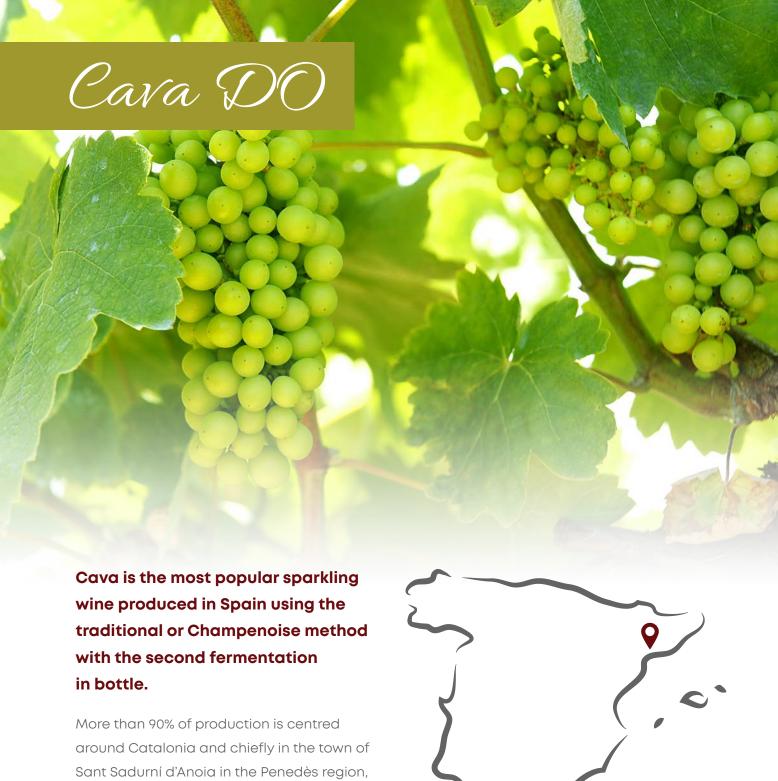

More than 90% of production is centred around Catalonia and chiefly in the town of Sant Sadurní d'Anoia in the Penedès region, although the regulatory board accepts other areas of production such as Aragón, Valencia, La Rioja and Extremadura.

It is now ranked as the second most popular sparkling wine in the world.