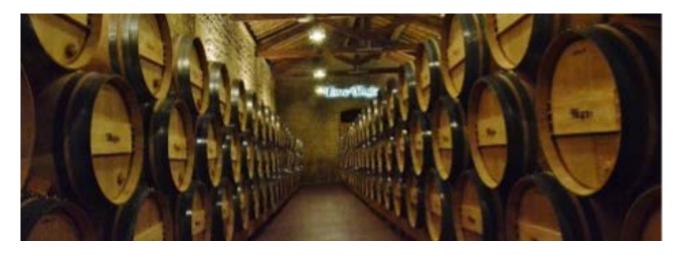

#### **BODEGAS MUGA RIOJA ALTA**

Wines that are born from inspiration and authenticity. Muga always uses the finest materials and are open to new techniques that provide greater quality without losing authenticity. To produce each of our wines, we continue opting for traditional procedures. Through the natural process of fining, we eliminate the suspended particles that appear in the wine. We carry out the decanting by the traditional method of gravity. We are the only cellar in Spain with a master cooper and three in-house barrel-makers.