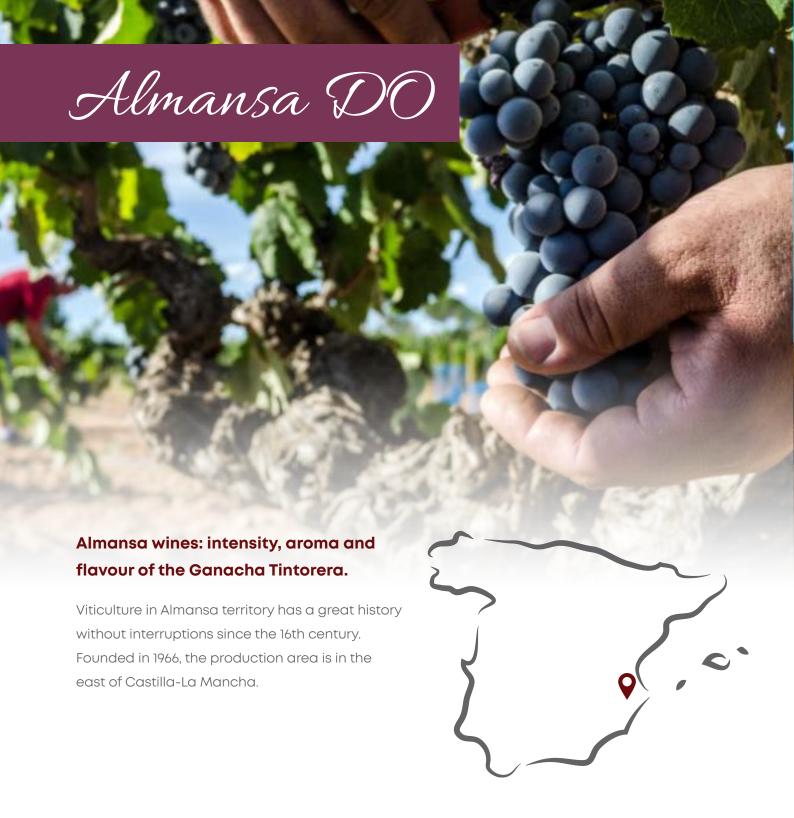

#### **BODEGAS VOLVER**

Rafael Cañizares puts his stamp in Almansa, with all the potential of old vines planted between 1970 and 1980, bush vines with no irrigation, giving a yield from 2 to 3kg per vine with altitude in a range between 850m-900m above sea level, give this region a very unique terroir with severe weather, arid and continental climate.

| Code   | Description      | Grapes                | Cert. | Vintage | ABV   | Pack/<br>Size Cl | Туре  | Case<br>Price | Unit Price |
|--------|------------------|-----------------------|-------|---------|-------|------------------|-------|---------------|------------|
| 0902CB | Sombrero de Paja | Garnacha<br>Tintorera | Ý     | 2023    | 14.0% | 6 x 75           | Tinto | £48.84        | £8.14      |
| 0904CB | Quinta 67        | Garnacha<br>Tintorera | Ŷ     | 2021    | 15.0% | 6 x 75           | Tinto | £72.60        | £12.10     |