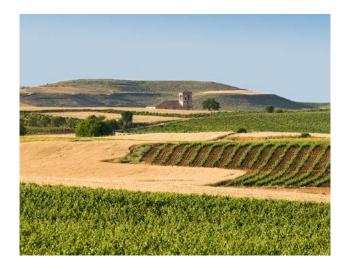

One of Spain's top red wine—
producing regions, Ribera del Duero
is located in the northwest of the
country, about two hours north
of Madrid. Ribera del Duero runs
from the east of Aranda del Duero
westward to Valladolid. Its name
translates as riverbanks of the Duero.

In fact, the region's vineyards flank the Duero River to the north and south, stretching up to the limestone cliffs where the valley intersects with the Meseta Central, a plateau that rises between 700 and 1,000 meters above sea level and varies in width and depth throughout the valley.