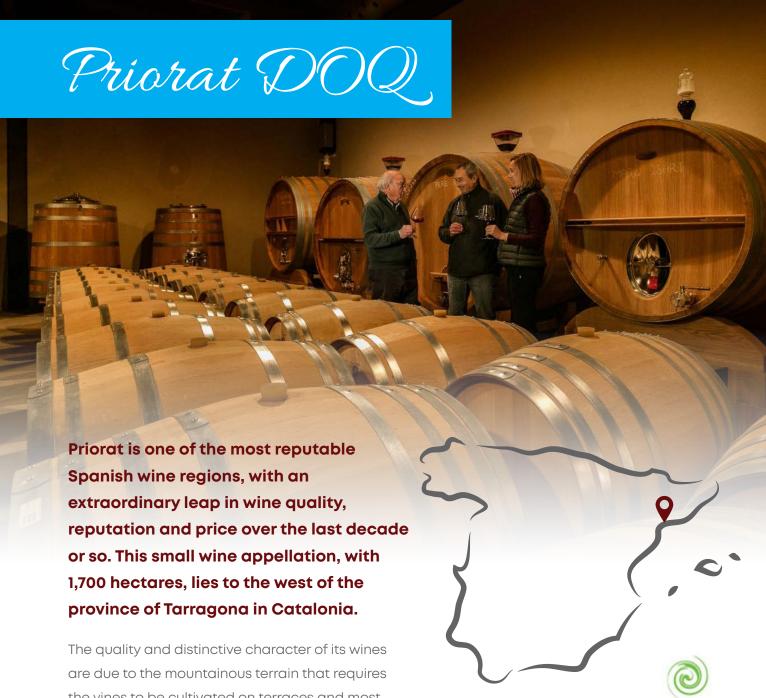

the vines to be cultivated on terraces and most especially due to the licorella soils.

#### **FINCA MAS D'EN GIL**

Priorat is one of the most reputable Spanish wine regions, with an extraordinary leap in wine quality, reputation and price over the last decade or so. This small wine appellation, with 1,700 hectares, lies to the west of the province of Tarragona in Catalonia.