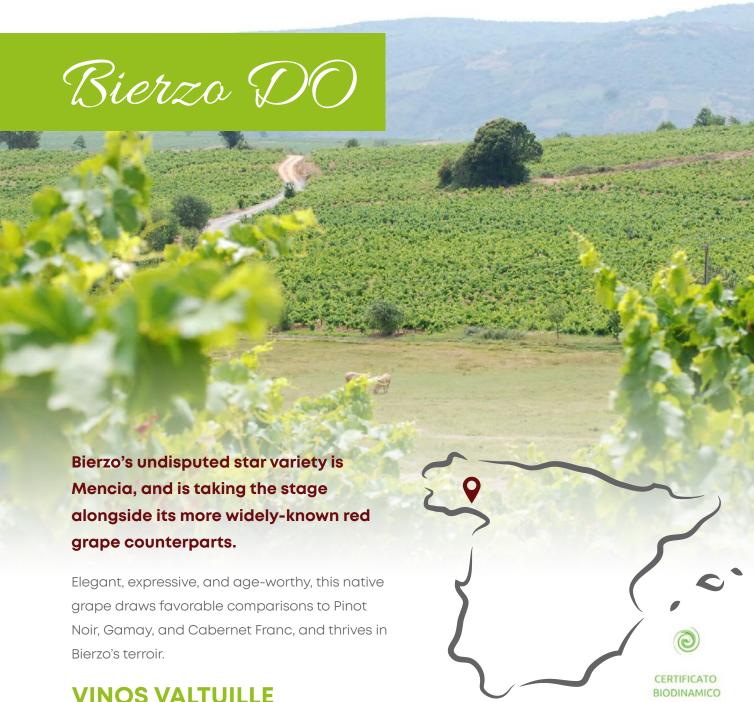

#### **VINOS VALTUILLE**

The family winery is the reflection of the values passed down through the generations. EFFORT, the fundamental pillar. RESPECT and CARE for the land, the guidelines that mark the ROAD MAP.