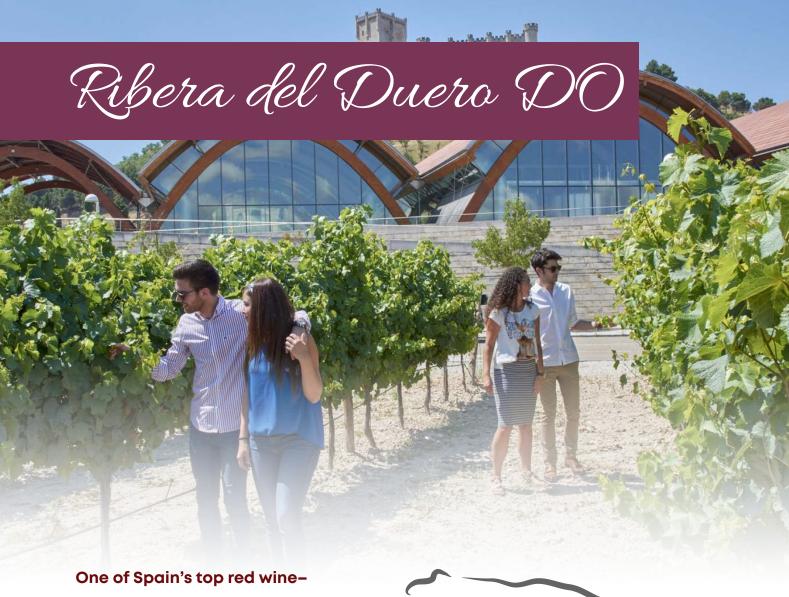

One of Spain's top red wine—
producing regions, Ribera del Duero
is located in the northwest of the
country, about two hours north
of Madrid. Ribera del Duero runs
from the east of Aranda del Duero
westward to Valladolid. Its name
translates as riverbanks of the Duero.

In fact, the region's vineyards flank the Duero River to the north and south, stretching up to the limestone cliffs where the valley intersects with the Meseta Central, a plateau that rises between 700 and 1,000 meters above sea level and varies in width and depth throughout the valley.