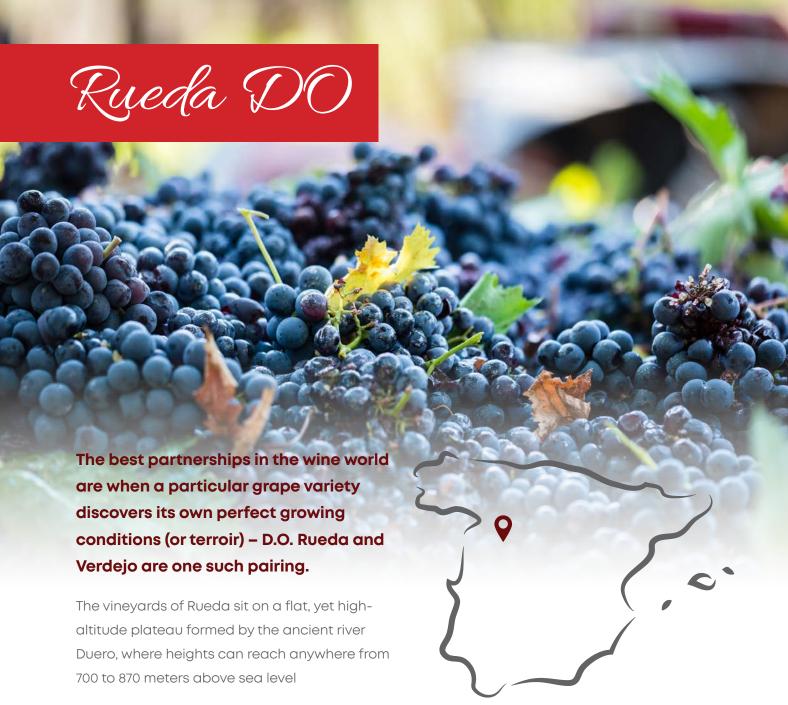

#### **BODEGAS PROTOS**

Protos continues to evolve, adapting our wines with the utmost respect to the land and remaining at the forefront of natural, quality wines made in Spain.

| Code   | Description            | Grapes  | Vintage | ABV   | Pack/<br>Size Cl | Туре   | Case<br>Price | Unit Price |
|--------|------------------------|---------|---------|-------|------------------|--------|---------------|------------|
| 0750CB | Protos Verdejo         | Verdejo | 2023    | 13.0% | 6 x 75           | Blanco | £58.56        | £9.76      |
| 0752CB | Protos Verdejo Reserva | Verdejo | 2020    | 13.0% | 6 x 75           | Blanco | £111.48       | £18.58     |