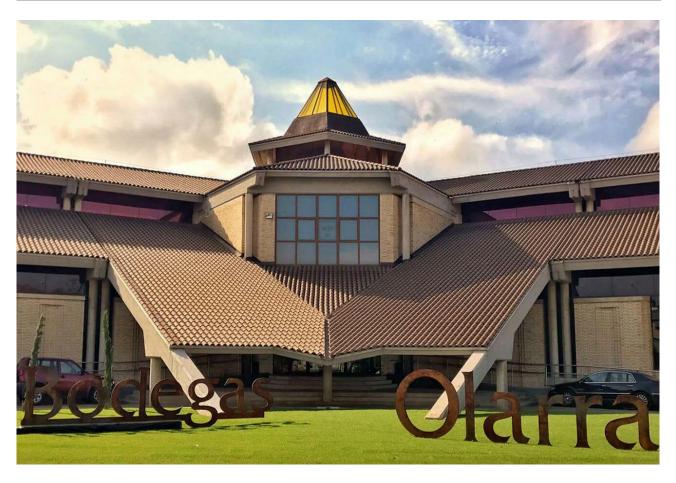

#### **BODEGAS OLARRA** RIOJA ALTA AND ORIENTAL

"The greatest exponent of Wine Architecture. Wine for people to enjoy. That is who we are thinking about when we are making it. About who is going to enjoy it and how, what their tastes are. And just as these have changed and evolved with time, so have our wines, but without losing any of the character and philosophy of our roots. With a history dating back 50 years, Bodegas Olarra base their wines on the ideal selection of the raw material, on the traditional winemaking methods which have been adapted to modern times and on the calm evolution of their wines in accordance with the new tastes of the consumer.