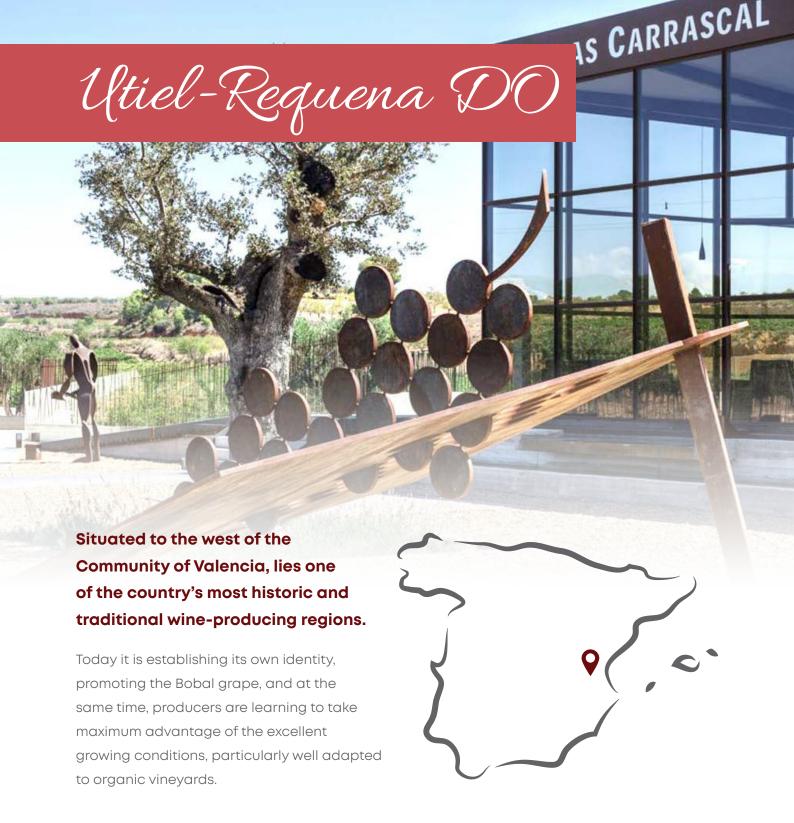

#### BODEGA CHOZAS CARRASCAL/PAGO CHOZAS CARRASCAL

Chozas Carrascal is a family winery with the Denomination of Origin, Pago Chozas Carrascal. Here we produce Mediterranean wines from the heights of the region instilling the wisdom of the soils in every bottle, our labour and day to day careing. A way of understanding wine, grapes and their cultivation.

| Code   | Description        | Grapes                                                                                  | Cert. | Vintage | ABV   | Pack/<br>Size Cl | Туре   | Case<br>Price | Unit Price |
|--------|--------------------|-----------------------------------------------------------------------------------------|-------|---------|-------|------------------|--------|---------------|------------|
| 0880CB | Las Dos Ces Blanco | Macabeo                                                                                 | 927   | 2023    | 12.5% | 6 x 75           | Blanco | £47.88        | £7.98      |
| 0882CB | Las Dos Ces Tinto  | Bobal                                                                                   | 22    | 2022    | 13.5% | 6 x 75           | Tinto  | £47.58        | £7.93      |
| 0883CB | Las Ocho           | Bobal, Monastrell,<br>Tempranillo,<br>Garnacha, Cab<br>Sav, Cab Franc,<br>Merlot, Syrah | 727   | 2019/20 | 14.0% | 6 x 75           | Tinto  | £91.14        | £15.19     |